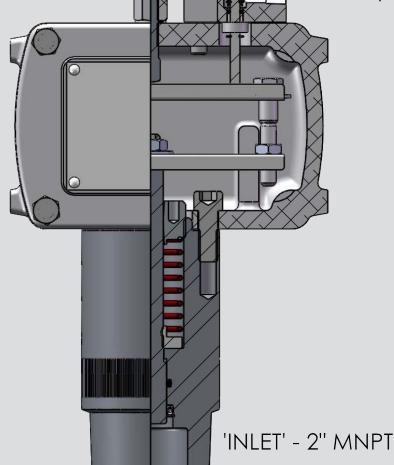

MADE IN CANADA

(CWB)

Phone: 780-496-9800 Fax: 780-463-9800 Toll Free: 1-877-448-0586 www.plainsmanmfg.com

- Body ASTM 4130
- Case Tenzalloy
- Pressure Sensing Piston 316SS
- Seal PTFE / 302SS
- Snap Ring Retainer PH15-7M0
- Pilot Block Bodies 6061-T6 Aluminum