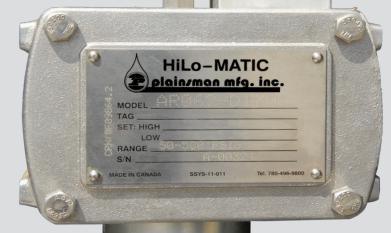

## **HiLo-Matic™ Pressure Pilot**

The HiLo-Matic<sup>™</sup> Pressure Pilot is a two position, three-way valve that reliably reacts to pressure input from a pipeline. It is used in conjunction with a hydraulic controller and an actuator/valve combination to provide unmanned emergency shutdown of a pipeline in cases of over or under pressure. Pressure limits can be set for low/high, low only or high only.

## **Specifications:**

- ±1% repeatability
- Pressure set-points available between 25 and 2800 PSI
- Maximum working pressure: 5000 PSIG (340 bar)
- Maximum instrumentation pressure: 150 PSIG (10 bar)
- · Compatible with oil/gas/air instrumentation
- ABSA CRN 0F09864.2 (also BC.21, SK.23, MB.24, ON.25)
- NACE trim available