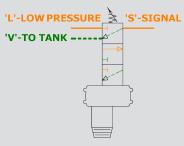

| 'IN' - 1/4" FNPT

'SIG' - 1/4" FNPT

'EXH' - 1/4" FNPT

IN LOW TRIPPED POSITION SIGNAL PRESSURE WILL RETURN TO TANK

IN OPERATING POSITION SIGNAL PRESSURE WILL SEE 'LOW PRESSURE'

IN HIGH TRIPPED POSITION SIGNAL PRESSURE WILL RETURN TO TANK