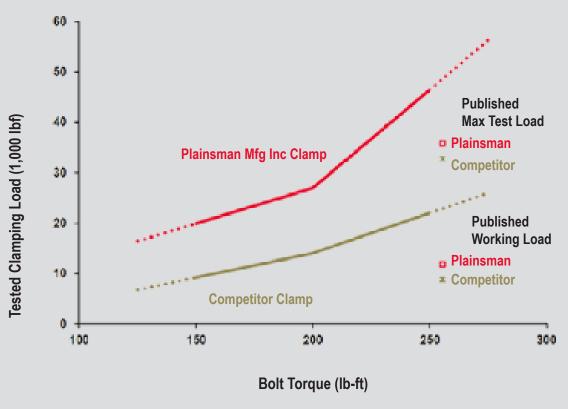

### **Clamping Capacity Tests\***

\*Based on actual test results with calibrated equipment, new 1-1/4" single bolt clamps, and new polished rods

#### NOTES:

- Clamping capacity for illustrative purposes only. Always use specified bolt torque and working loads.
- 2. Do not clamp on hard surfaced, or spray metal sections of polished rods as it may not clamp properly or may damage the rod.