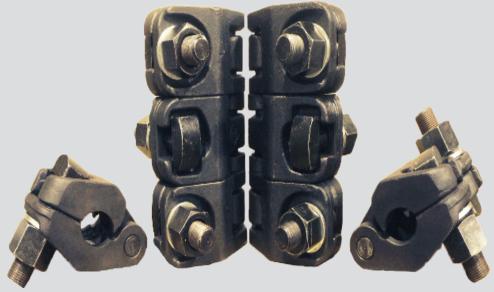

# **Polished Rod Clamps**

Plainsman's Polished Rod Clamps are a high quality, high strength, yet lightweight and easy to use clamp. Available in single, double and triple bolt sizes to handle every well application. Now with 20% more holding power thanks to a proprietary hard coating that provides abrasion and corrosion resistance to maximize life.

#### **Features**

- Indentation style
- Forged steel construction for high strength
- Precision machined parallel faces and perpendicular rod bore
- Hard black coating
- Industry leading clamping capacity

| TYPES          | WORKING<br>LOAD | MAX TEST<br>LOAD | SIZES                      | BOLT<br>TORQUE | HEIGHT | BODY<br>MATERIAL      | SHIPPING<br>WEIGHT |
|----------------|-----------------|------------------|----------------------------|----------------|--------|-----------------------|--------------------|
| Single<br>Bolt | 16,000 lb       | 33,000 lb        | 1-1/8"<br>1-1/4"<br>1-1/2" | 250 lb-ft      | 2.45"  | Forged Alloy<br>Steel | 4.25 LBS           |
| Double<br>Bolt | 32,000 lb       | 66,000 lb        | 1-1/8"<br>1-1/4"<br>1-1/2" | 250 lb-ft      | 4.90"  | Forged Alloy<br>Steel | 8.25 LBS           |
| Triple<br>Bolt | 45,000 lb       | 76,000 lb        | 1-1/8"<br>1-1/4"<br>1-1/2" | 250 lb-ft      | 7.35″  | Forged Alloy<br>Steel | 12.5 LBS           |