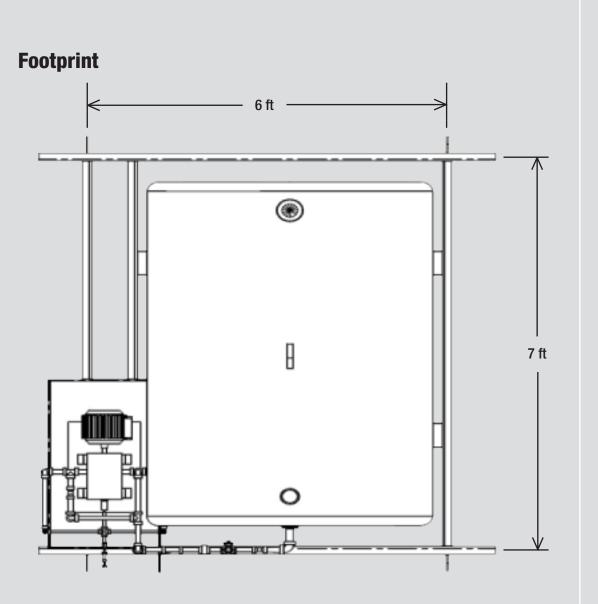

## **Features:**

- Fully assembled •
- 500 gallon (1890 L) steel dual wall, vacuum sealed chemical tank
- Plainsman P-5700 tank gauge •
- Trusted Arrow chemical pumps with common parts for service •
- Capable of multiple injection points with different rates •
- Pressure safety release valve
- **Chemical drip trays**