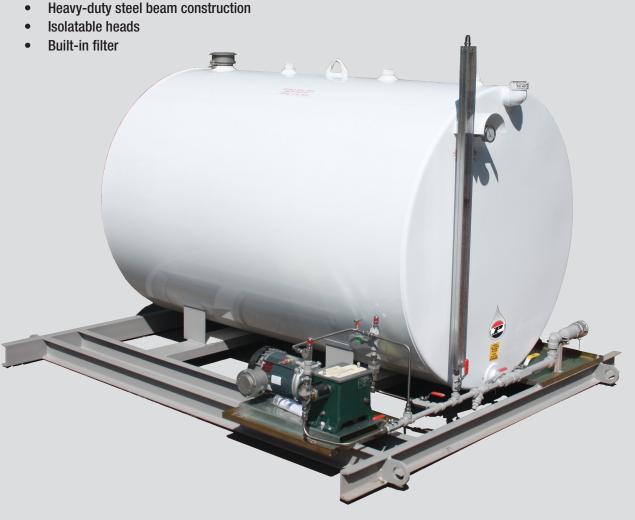

## **Features:**

- Fully assembled •
- 500 gallon (1890 L) steel dual wall, vacuum sealed chemical tank
- Plainsman P-5700 tank gauge •
- Trusted Arrow chemical pumps with common parts for service •
- Capable of multiple injection points with different rates •
- Pressure safety release valve
- **Chemical drip trays**