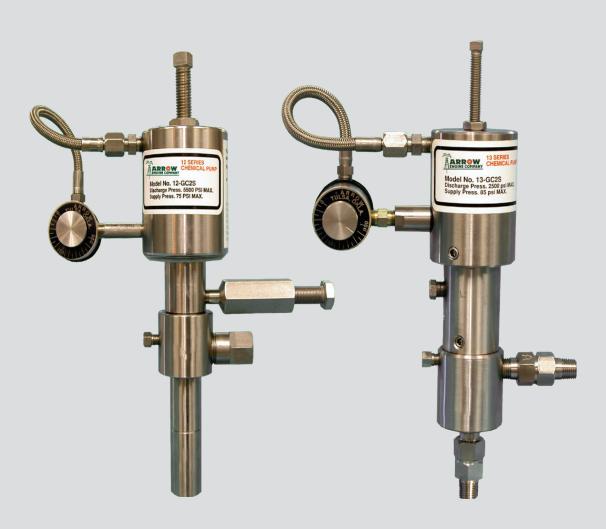

## Arrow 12 & 13 Series

The Arrow 12 and 13 Series drum pumps offer a unique solution to chemical injection applications. The 12 Series operates on gas or air at a regulated supply pressure of 15 to 75 PSI. The 13 Series operates on gas or air at a regulated supply pressure of 15 to 85 PSI.

## **Features**

- Adjustable flow rate from one pint per day up to 54 quarts per day
- All stainless steel wetted parts, piston housing and timer assure minimum corrosion
- No external lubricator required due to plunger packing design
- Plunger size: 1/2" or 1/4"
- Packing & O-rings: Any combination of Buna-N, Fluorosilicone, Hard, Kalrez, Teflon or Viton
- Standard injector heads are supplied with ductile iron body and stainless steel trim
- Metal-to-metal seats available as alternatives to standard injector head parts